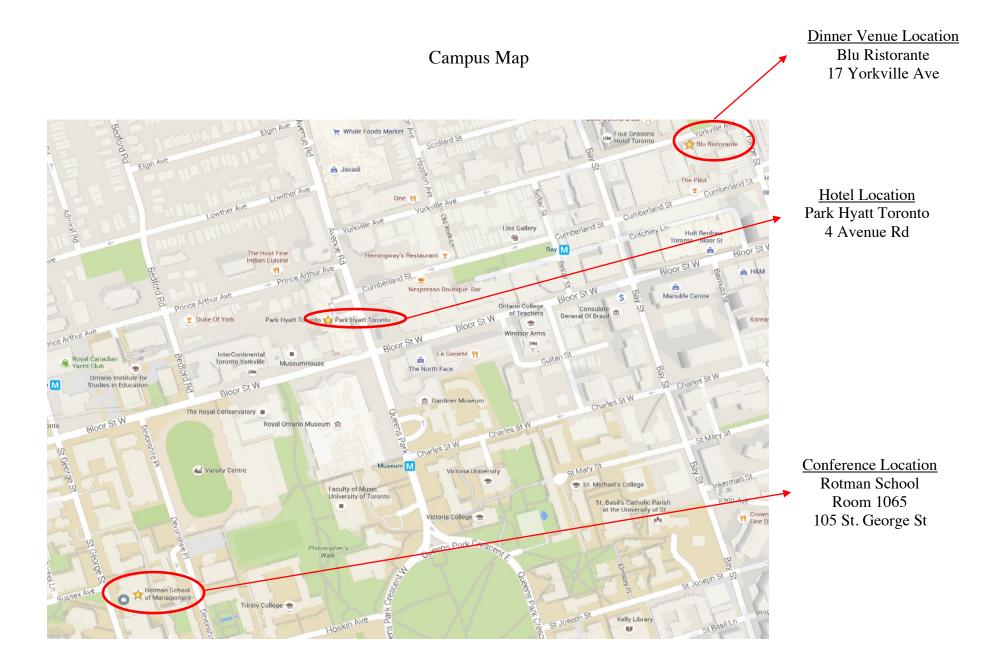

## 10th Annual Rotman Accounting Research Conference August 29-30, 2016

Rotman School of Management, University of Toronto 105 St. George Street Toronto, ON, Canada

Organized by: Alex Edwards and Scott Liao Sponsored by: Joseph L. Rotman School of Management

6:00 - 10:00 Reception and Dinner @ Blu Restorante