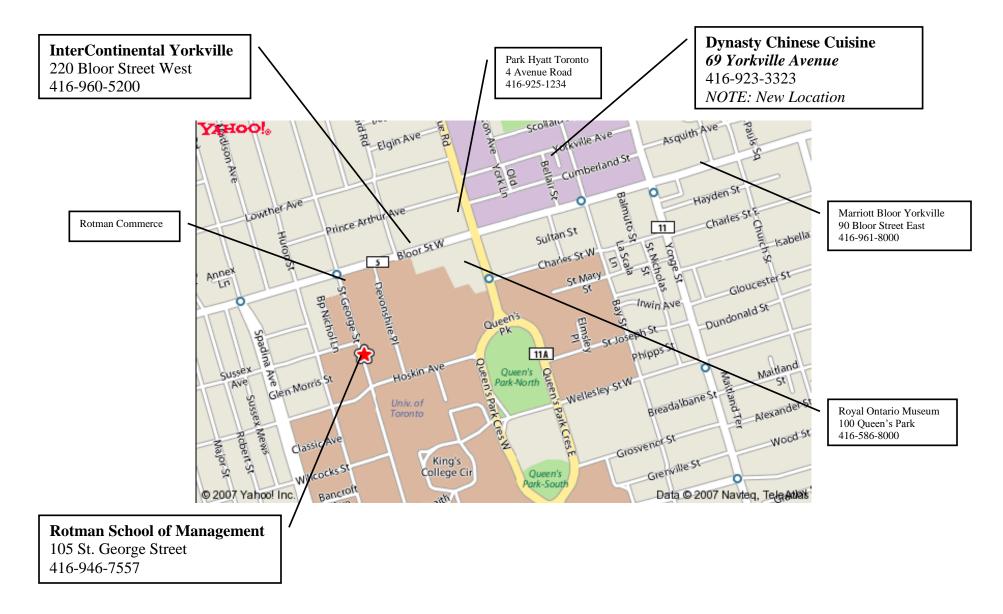

# **Fifth Annual Toronto Accounting Research Conference**

**September 1–2, 2011** 

Hosted and funded by
The Rotman School of Management
University of Toronto
105 St. George Street
Toronto, Ontario, Canada

## Dynasty Chinese Cuisine, 69 Yorkville Avenue (416-923-3323) Note: New Location

| 6:30 - 7:30  | Reception |
|--------------|-----------|
| 7:30 – 10:30 | Dinner    |