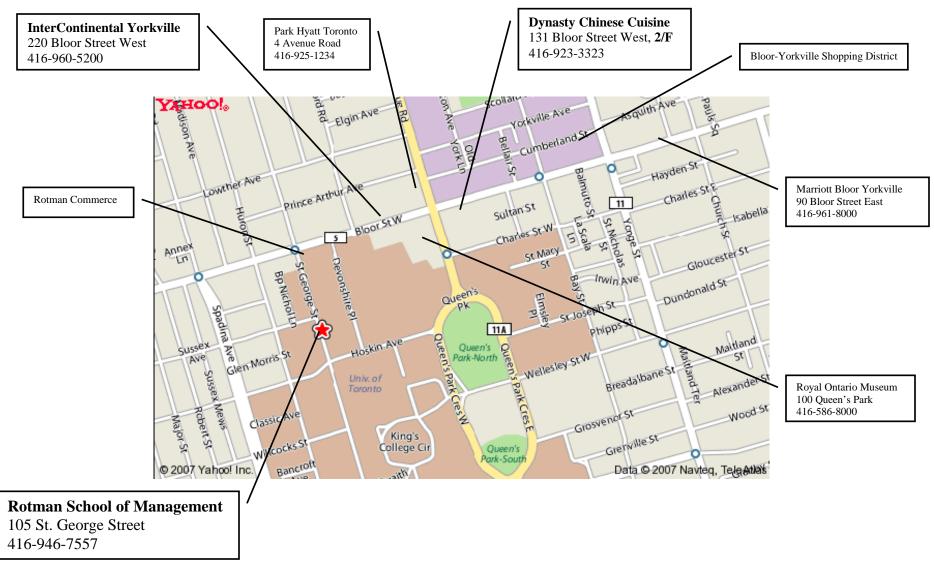

# Fourth Annual Toronto Accounting Research Conference

August 30-31, 2010

Hosted and funded by The Rotman School of Management University of Toronto 105 St. George Street Toronto, Ontario, Canada

# Dynasty Chinese Cuisine, 131 Bloor Street West, 2<sup>nd</sup> Floor (416-923-3323)

- 6:30 7:30 Reception
- 7:30 10:30 Dinner